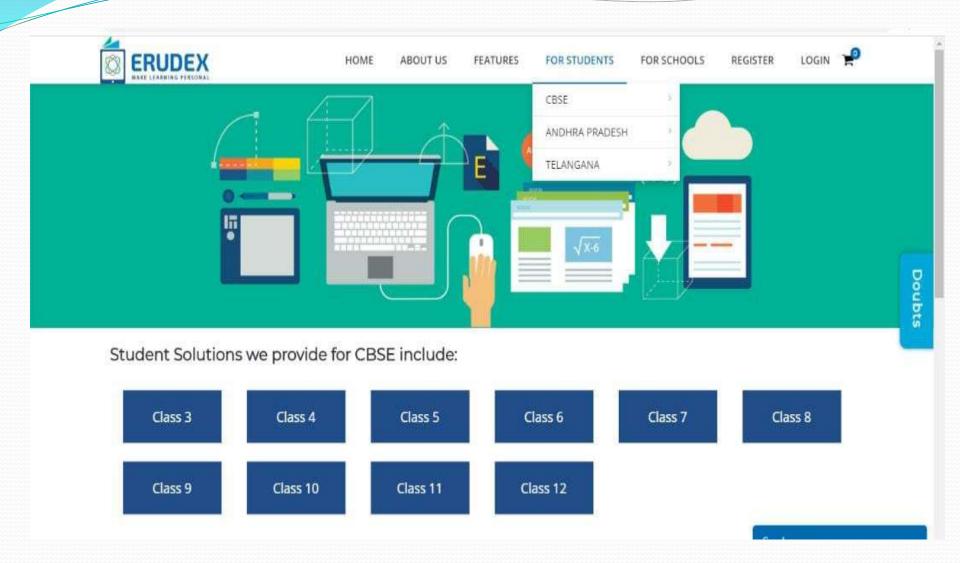

# **ERUDEX:**

- ✓ Erudex an exclusive platform for students to learn
- ✓ The syllabus adheres to CBSE & SSC Boards.
- ✓ Erudex allows parents to track their child's learning through its dedicated monitoring tools.
- ✓ teachers have the advantage of digital teaching through a dashboards
- ✓ that includes content, lesson planning, assessments, and reports.

Erudex is one of the leading Ed-tech companies in India that offers Digital Teaching & Learning Solutions for schools & colleges between grades 1-12

#### **BOARD CURRICULUM**

Telangana State Board Class

10th Biology

10th English

10th Mathematics

10th Physical Science

10th Social Studies