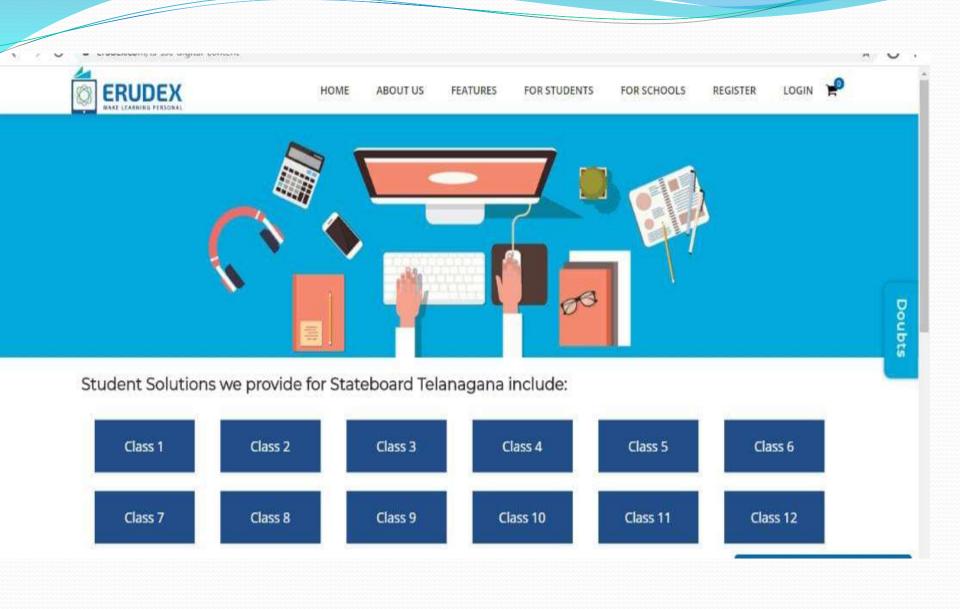

#### **BOARD CURRICULUM**

Telangana State Board Class

10th Biology

10th English

10th Mathematics

10th Physical Science

10th Social Studies

#### **BOARD CURRICULUM**

Telangana State Board Class

English

<u>ತ</u>ಲುಗು

10th English

| -825 | BOARD CURRICULUM                  | =          |   |
|------|-----------------------------------|------------|---|
| [ 5  | Select Grade                      | $\bigcirc$ | > |
|      | Telangana State Board<br>Class 10 |            |   |
|      | Telangana State Board<br>Class 9  | 0          |   |
|      | Telangana State Board<br>Class 8  | 0          |   |
|      | Telangana State Board<br>Class 7  | 0          |   |
|      | Telangana State Board<br>Class 6  | 0          |   |
|      | Telangana State Board<br>Class 5  | 0          |   |