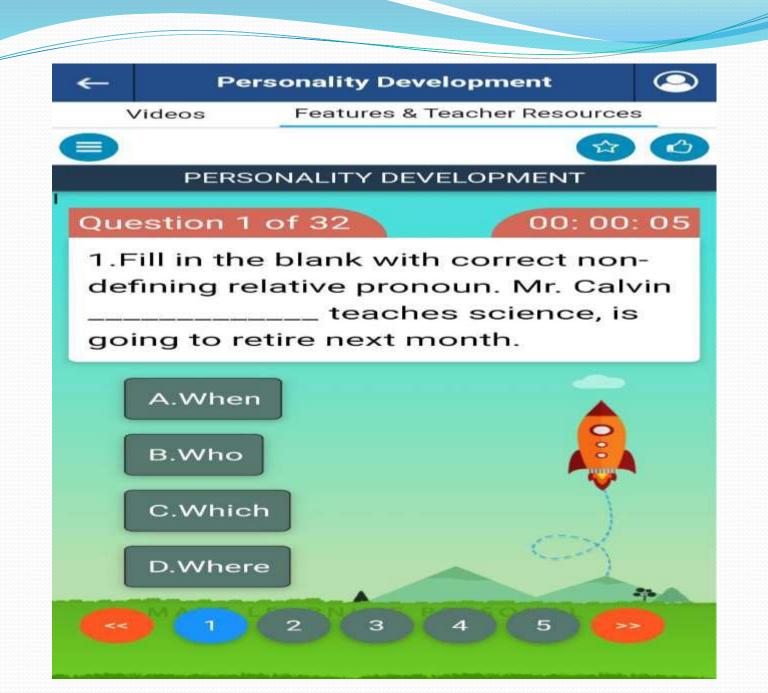

## **Engaging Quizzes**

- Engage students in class or assign quizzes as homework
- Multiple-choice questions at a chapter-level
- Covers easy to difficult questions

### You have finished the quiz!

Total questions: 32 Correct Answered: 8 Wrong Answered: 14 Not Answered: 10

Total Time Taken: 00:02:46

MAKE LEARNING PERSONAL

Grades 1 to 12

JEE

**EAMCET** 

NEET