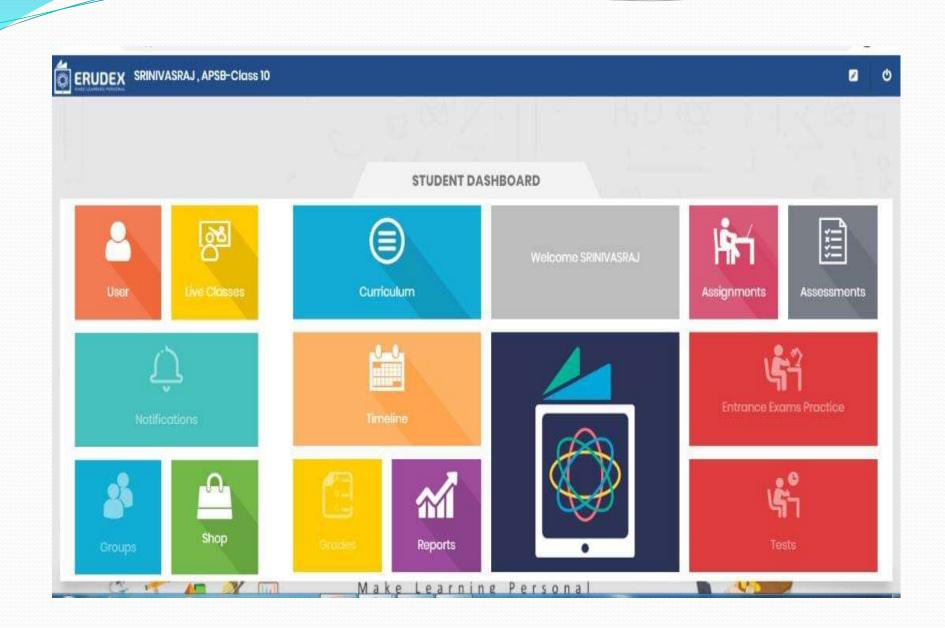

# **ERUDEX:**

- ✓ Erudex an exclusive platform for students to learn
- ✓ The syllabus adheres to CBSE & SSC Boards.
- ✓ Erudex allows parents to track their child's learning through its dedicated monitoring tools.
- ✓ teachers have the advantage of digital teaching through a dashboards
- ✓ that includes content, lesson planning, assessments, and reports.

## **Products**

Digital Content
Live Classes
Online Tests
Reports

## **Solutions**

Solutions for Schools
Solutions for Colleges