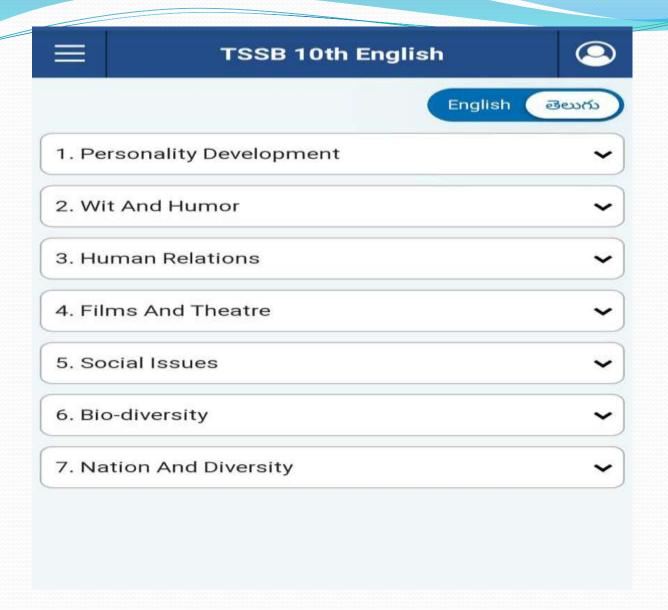

## **TSSB 10th English** English **ತಲು**ಗು 1. Personality Development Videos Features & Teacher Resources 2. Wit And Humor 3. Human Relations 4. Films And Theatre 5. Social Issues 6. Bio-diversity 7. Nation And Diversity

#### 1. Personality Development

Look at the pictures and answer the questions.

- 1. Do you know these people? What is their speciality?
- 2. What qualities do you think a person requires to become successful?
- 3. What is your opinion about the attitude of society towards individuals with special needs?

#### **Personality Development**

Videos

Features & Teacher Resources