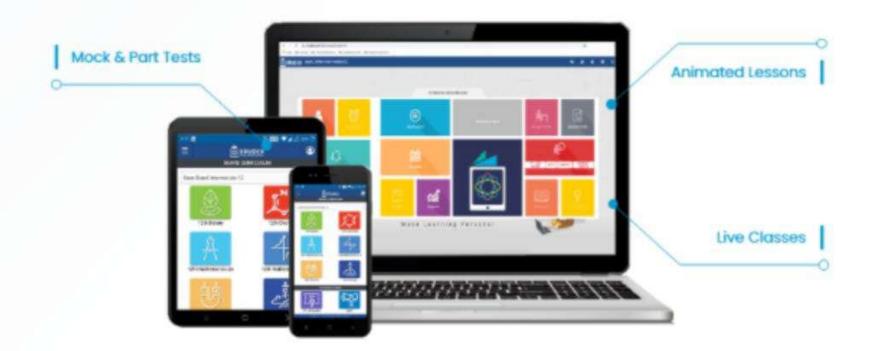

# Works on any device

**Smart Phones** 

**Tablet Computers** 

Desktop/Laptops

## Digital Learning Solutions